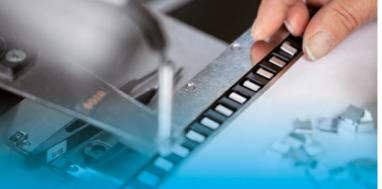

# TAPING MACHINE BK05

Our BK05 is a manual taping machine for packing SMD components in carrier tapes and is also ideally suited for integration into an automatic line.

The tape width is adjustable from 8 mm to 120 mm.

## **DETAILS**

- + tape width adjustment with indicator
- + micrometer screws for adjusting the sealing skids
- + programmable: counter, leader, trailer
- + sensor for counting and empty pocket sensor
- + for heat seal and pressure seal cover tape
- + options: camera / sensor cover tape / component sensor