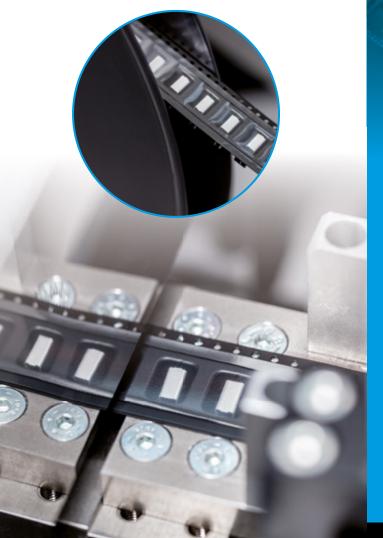

# TAPING MACHINE BK05

Our BK05 is a manual taping machine for packing SMD components in carrier tapes and is also ideally suited for integration into an automatic line.

The tape width is adjustable from 8 mm to 120 mm.

## **DETAILS**

- + tape width adjustment with indicator
- + micrometer screws for adjusting the sealing skids
- + programmable: counter, leader, trailer
- + sensor for counting and empty pocket sensor
- + for heat seal and pressure seal cover tape
- + options: camera / sensor cover tape / component sensor