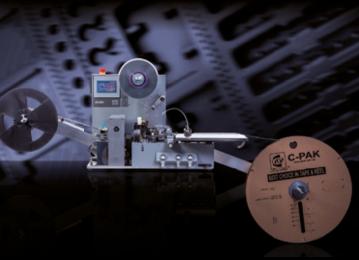

# K-TECH

Tape & Reel

TAPING MACHINE BK05

# TAPING MACHINE BK05

Our BK05 is a manual taping machine for packing SMD components in carrier tapes and is also ideally suited for integration into an automatic line.

The tape width is adjustable from 8 mm to 120 mm.