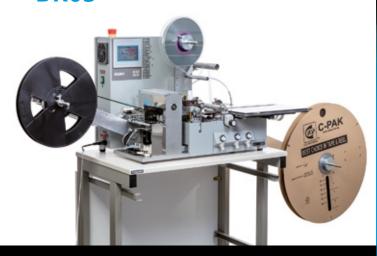

# K-TECH

Tape & Reel

TAPING MACHINE BK05

# TAPING MACHINE BK05

Our BK05 is a manual taping machine for packing SMD components in carrier tapes and is also ideally suited for integration into an automatic line.

The tape width is adjustable from 8 mm to 120 mm.

No tools are required for the changeover, which can be completed in a short time.

Simple operation via touch panel.

## **DETAILS**

- + tape width adjustment with indicator
- + micrometer screws for adjusting the sealing skids
- + programmable: counter, leader, trailer
- + sensor for counting and empty pocket sensor
- + for heat seal and pressure seal cover tape
- + options: camera / sensor cover tape / component sensor