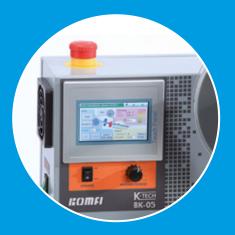

No tools are required for the changeover, which can be completed in a short time.

Simple operation via touch panel.

### **TECHNICAL DATA**

| Technical details BK05 |                                                 |
|------------------------|-------------------------------------------------|
| Туре                   | BK05A / BK05C / BK05D                           |
| Electrical connection  | 230 V / 50-60 Hz                                |
| Power consumption      | 0.7 kW                                          |
| Compressed air         | 5 bar                                           |
| Control system         | KOMFI touch panel                               |
| Tape width             | 8 mm - 56 mm (BK05A)<br>8 mm - 120 mm (BK05C/D) |
| Pocket depth           | max. 23 mm (BK05A/C)<br>max. 35 mm (BK05D)      |
| Optical sensor         | component control component counter             |
| Leader / trailer       | programmable                                    |